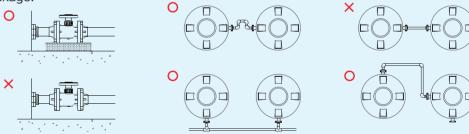

### 4. Installation precautions:

'In the installation of PE and PVC nuts, overtightening is forbidden to avoid thread damage.

Please install flanges on the tank body according the correct angles indicated in the following diagram.

The gasket should closely cling to contact surfaces of flanges. The slant clinging of one side is likely to cause the leakage.

# 5. Tank tubing precautions:

Flanges should be connected by referring to the center of hole diameter.

The external edge of tank body should be rotated into and closely connected with fittings in correct angles. When the connecting screws of flange and connect are tight, please gradually lock each screw with an even force.

Support frame should be installed under the connecting end and hanging is forbidden.