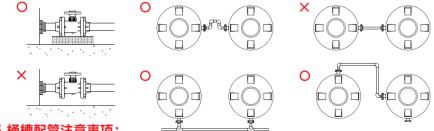

### 5.桶槽配管注意事项:

- 法兰连接时,请以孔径中心为基准装配。
- 桶身外缘连接须以正确的角度转入并紧密与配件连接,法兰及接头接续 螺丝迫紧时,请平均配力于各螺丝上渐进式锁紧。
- 连接端下方请加装支撑架, 严禁悬空。

# 5. Tank tubing precautions:

Flanges should be connected by referring to the center of hole diameter.

The external edge of tank body should be rotated into and closely connected with fittings in correct angles. When the connecting screws of flange and connect are tight, please gradually lock each screw with an even force.

Support frame should be installed under the connecting end and hanging is forbidden.