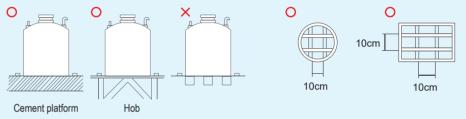

### 3. Positioning precautions:

'When the product is handled or rolled, do not damage the connector, flange or protruding object!

'Please completely support the platform foundation of tank. It is forbidden to hang the tank.

Please remove stones or sharp objects on the platform on which the tank is to be placed in advance.

As nuts are susceptible to get loose during the transportation, please confirm this before assembling tubing.