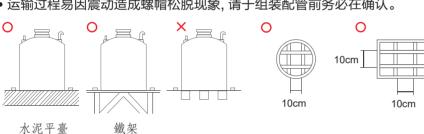

### 3.定位时注意事项:

- •搬运或滚动本产品时,切记不可伤及接头、法兰或触及突出物!
- 桶槽的平台基础请采全面支撑,禁止悬空设置。
- 请事先清除桶槽置放平台表面之石头或尖锐物品。
- •运输过程易因震动造成螺帽松脱现象,请于组装配管前务必在确认。

Please remove stones or sharp objects on the platform on which the tank is to be placed in advance.

As nuts are susceptible to get loose during the transportation, please confirm this before assembling tubing.